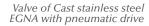

### Shut-Off Valves type GGNA of cast iron or type EGNA of cast stainless steel nominal diameters from 50 – 1200 mm

In detail, these wafer design valves are built up of a cast monoblock and for this reason they are robust and durable. They are suitable for the closing of water- and material-bearing piping. The GGNA type all made of cast iron with an epoxy-coated housing offers good protection against corrosion, in respect of higher demands regarding corrosion resistance the cast stainless steel type EGNA can be offered.