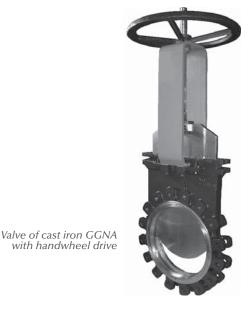

### Shut-Off Valves type GGNA of cast iron or type EGNA of cast stainless steel nominal diameters from 50 – 1200 mm

In detail, these wafer design valves are built up of a cast monoblock and for this reason they are robust and durable. They are suitable for the closing of water- and material-bearing piping. The GGNA type all made of cast iron with an epoxy-coated housing offers good protection against corrosion, in respect of higher demands regarding corrosion resistance the cast stainless steel type EGNA can be offered.