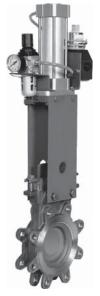

### Shut-Off Valves type GGNA of cast iron or type EGNA of cast stainless steel nominal diameters from 50 – 1200 mm

In detail, these wafer design valves are built up of a cast monoblock and for this reason they are robust and durable. They are suitable for the closing of water- and material-bearing piping. The GGNA type all made of cast iron with an epoxy-coated housing offers good protection against corrosion, in respect of higher demands regarding corrosion resistance the cast stainless steel type EGNA can be offered.

#### **Special models**

For special application, we can supply special valves on request.

For more information please visit the download area of our homepage: for GGNA: http://www.lohse-gmbh.de/pdfs/en/259.pdf for EGNA: http://www.lohse-gmbh.de/pdfs/en/260.pdf or contact our sales staff: