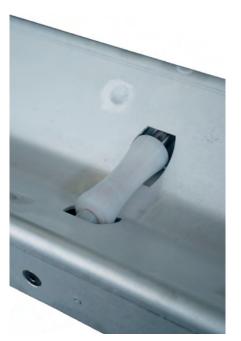

**Mechanical Engineering** 

# **Roller Boards**



Maschinenbau Lohse GmbH Unteres Paradies 63 · 89522 Heidenheim phone +49 7321 755-79 sales@lohse-gmbh.de www.lohse-gmbh.de

# **Roller Boards**



## Application

Roller boards are tools to assist the change-over of rolls on paper machines.



detail: contour

#### Construction

- welded edge-profile with support angle
- frame material of aluminium or chrome nickel steel
- rollers of PE
- special application: with stand
- special application: extendable roller board



Detail: roll

#### **Specifications**

- for rolls up to a lenght of 6 m
- for roll diameters of 150 800 mm
- for rolls weights up to 2 tons depending on which roller board specification

## Bespoke

Customer specific requirements are possible on request.