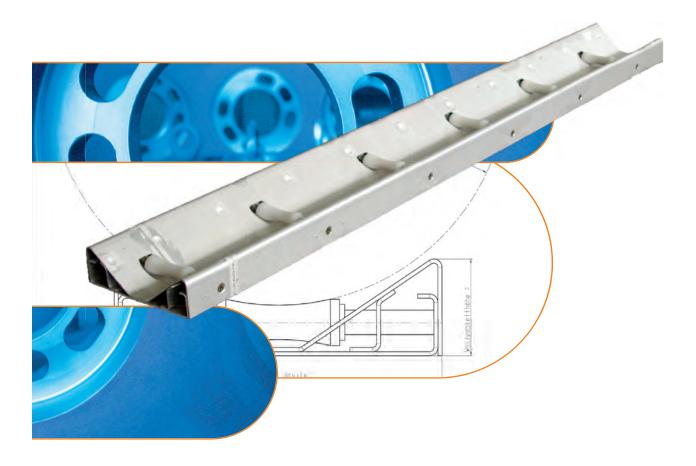

## Application

Roller boards are tools to assist the change-over of rolls on paper machines.

detail: contour

#### Construction

- welded edge-profile with support angle
- frame material of aluminium or chrome nickel steel
- rollers of PE
- special application: with stand
- special application: extendable roller board

#### **Specifications**

- for rolls up to a lenght of 6 m
- for roll diameters of 150 800 mm
- for rolls weights up to 2 tons depending on which roller board specification