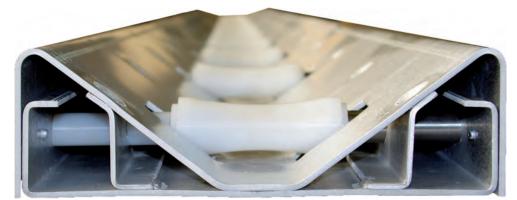

#### Construction

- welded edge-profile with support angle
- frame material of aluminium or chrome nickel steel
- rollers of PE
- special application: with stand
- special application: extendable roller board

#### **Specifications**

- for rolls up to a lenght of 6 m
- for roll diameters of 150 800 mm
- for rolls weights up to 2 tons depending on which roller board specification