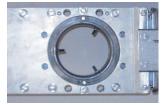

## Possible optimisation steps in response to wear caused by high rotation conditions

Wear of the slide plate

Wear minimised by ceramic panel

1513

Wear of the flange ring

Wear minimised by conical ring with turbulence interrupter ribs