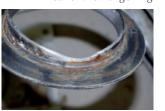

## Possible optimisation steps in response to wear caused by high rotation conditions

Wear of the slide plate

Wear minimised by ceramic panel

1513

Wear of the flange ring

Wear minimised by conical ring with turbulence interrupter ribs