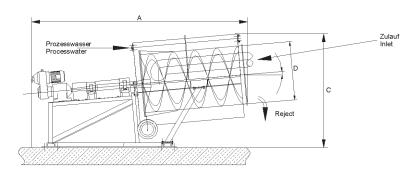

### Construction

- drum sieve at a slight angle, fixed on one side
- adjustable belt drive adapts rotational speed to the individual application
- free-standing
- container for desired material under sieve
- spray tube
- built-in parts inside rotating sieve for mixing and transportation of reject material

#### Technical data

| size                                                                                                      |         | 02                     | 03   | 04   | 09   | 014  | 022  |
|-----------------------------------------------------------------------------------------------------------|---------|------------------------|------|------|------|------|------|
| open area                                                                                                 | [m²]    | 2.5                    | 3    | 4.5  | 9    | 14.5 | 22   |
| hole size                                                                                                 | [mm]    | 16                     | 16   | 16   | 16   | 16   | 16   |
| consistency inlet approx.                                                                                 | [%]     | 2                      | 2    | 2    | 2    | 2    | 2    |
| production (varios depending plate dimension pulper, quality waste paper and defibring efficiency pulper) | [l/min] | 720                    | 900  | 1500 | 3480 | 5820 | 9000 |
| lenght max. A                                                                                             | [mm]    | 2900                   | 3000 | 3600 | 4400 | 5200 | 6100 |
| width max. B                                                                                              | [mm]    | 1800                   | 1800 | 1800 | 2000 | 2600 | 3000 |
| height max. C ( frame of drum can be adjusted to varios height)                                           | [mm]    | 1880                   | 1900 | 1950 | 2500 | 3000 | 3500 |
| sieve diameter D                                                                                          | [mm]    | 800                    | 800  | 1000 | 1250 | 1600 | 2000 |
| sieve lenth L                                                                                             | [mm]    | 1000                   | 1250 | 1600 | 2300 | 2800 | 3500 |
| drumlength over all                                                                                       | [mm]    |                        |      | 1750 | 2500 | 3210 |      |
| weigth unloeaded                                                                                          | [kg]    | 1000                   | 1200 | 1350 | 2950 | 3750 | 5400 |
| spraypipes<br>(installation of 2 spraypipes possible – add. price)                                        | numb.   | 1                      | 1    | 1    | 1    | 1    | 1    |
| drive motor                                                                                               | [kW]    | 2.2                    | 2.2  | 2.2  | 5.5  | 5.5  | 11   |
| drum speed                                                                                                | [1/min] | 4.3 26 free adjustable |      |      |      |      |      |