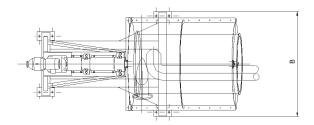

#### Technical data

| size                                                                                                      |         | 02                     | 03   | 04   | 09   | 014  | 022  |
|-----------------------------------------------------------------------------------------------------------|---------|------------------------|------|------|------|------|------|
| open area                                                                                                 | [m²]    | 2.5                    | 3    | 4.5  | 9    | 14.5 | 22   |
| hole size                                                                                                 | [mm]    | 16                     | 16   | 16   | 16   | 16   | 16   |
| consistency inlet approx.                                                                                 | [%]     | 2                      | 2    | 2    | 2    | 2    | 2    |
| production (varios depending plate dimension pulper, quality waste paper and defibring efficiency pulper) | [l/min] | 720                    | 900  | 1500 | 3480 | 5820 | 9000 |
| lenght max. A                                                                                             | [mm]    | 2900                   | 3000 | 3600 | 4400 | 5200 | 6100 |
| width max. B                                                                                              | [mm]    | 1800                   | 1800 | 1800 | 2000 | 2600 | 3000 |
| height max. C ( frame of drum can be adjusted to varios height)                                           | [mm]    | 1880                   | 1900 | 1950 | 2500 | 3000 | 3500 |
| sieve diameter D                                                                                          | [mm]    | 800                    | 800  | 1000 | 1250 | 1600 | 2000 |
| sieve lenth L                                                                                             | [mm]    | 1000                   | 1250 | 1600 | 2300 | 2800 | 3500 |
| drumlength over all                                                                                       | [mm]    |                        |      | 1750 | 2500 | 3210 |      |
| weigth unloeaded                                                                                          | [kg]    | 1000                   | 1200 | 1350 | 2950 | 3750 | 5400 |
| spraypipes<br>(installation of 2 spraypipes possible – add. price)                                        | numb.   | 1                      | 1    | 1    | 1    | 1    | 1    |
| drive motor                                                                                               | [kW]    | 2.2                    | 2.2  | 2.2  | 5.5  | 5.5  | 11   |
| drum speed                                                                                                | [1/min] | 4.3 26 free adjustable |      |      |      |      |      |