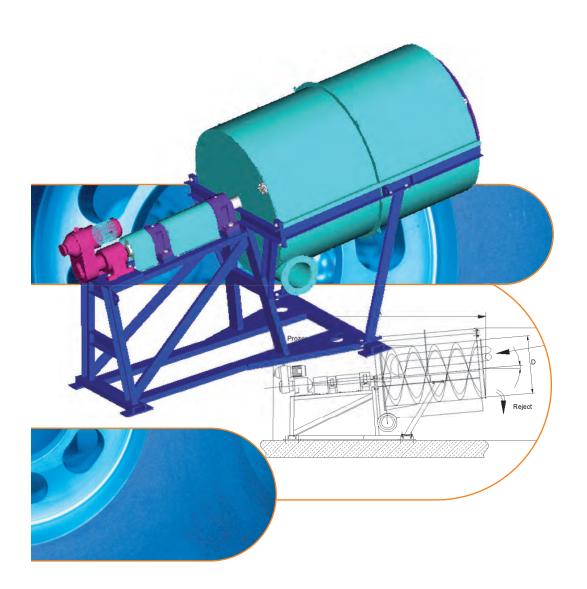

## **Application**

The reject drums remove medium and coarse dirt and foreign bodies of all kinds from pumping suspension. They are available in different sizes and with different sizes and types of holes, depending on throughput and application.

### Construction

- drum sieve at a slight angle, fixed on one side
- adjustable belt drive adapts rotational speed to the individual application
- free-standing
- container for desired material under sieve
- spray tube
- built-in parts inside rotating sieve for mixing and transportation of reject material